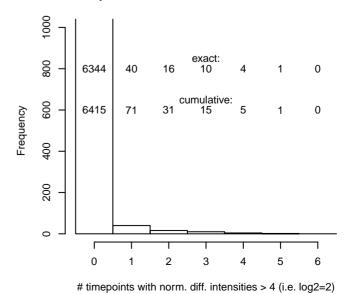

# timepoints with norm. diff. intensities > 2 (i.e. log2=1)

### # timepoints with differential intensities

### # timepoints with norm. differential intensities