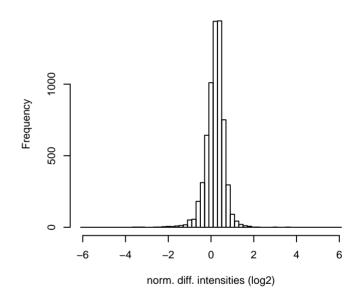

## differential intensities of diff\_50\_20

norm. differential intensities of diff\_50\_20

## norm. differential intensities of diff\_50\_20