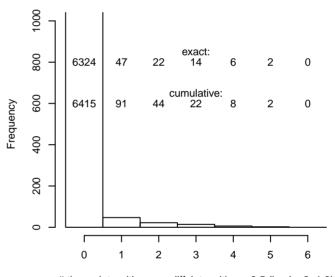

#### # timepoints with differential intensities



## # timepoints with norm. differential intensities



# timepoints with norm. diff. intensities > 1.5 (i.e. log2=0.58)

### # timepoints with differential intensities



### # timepoints with norm. differential intensities



# timepoints with norm. diff. intensities > 2 (i.e. log2=1)

### # timepoints with differential intensities



### # timepoints with norm. differential intensities



# timepoints with norm. diff. intensities > 2.5 (i.e. log2=1.3)

### # timepoints with differential intensities



### # timepoints with norm. differential intensities



#### 11 A 14 1100 At 1 A 141



## # timepoints with norm. differential intensities



# timepoints with norm. diff. intensities > 3.5 (i.e. log2=1.8)

### # timepoints with differential intensities



### # timepoints with norm. differential intensities





## norm. differential intensities of diff\_50\_0



## differential intensities of diff\_50\_10



norm. differential intensities of diff\_50\_10



## differential intensities of diff\_50\_20



norm. differential intensities of diff\_50\_20



## norm. differential intensities of diff\_50\_30





## differential intensities of diff\_50\_45

norm. differential intensities of diff\_50\_45





## differential intensities of diff\_50\_60

norm. differential intensities of diff\_50\_60







## norm. differential intensities of diff\_50\_0



## differential intensities of diff\_50\_10



## norm. differential intensi