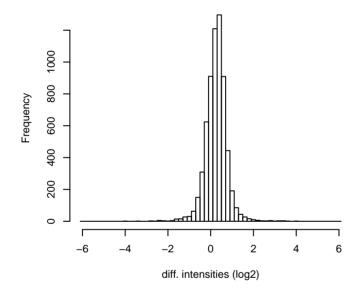

## differential intensities of diff\_50\_20

norm. differential intensities of diff\_50\_20

## differential intensities of diff\_50\_20