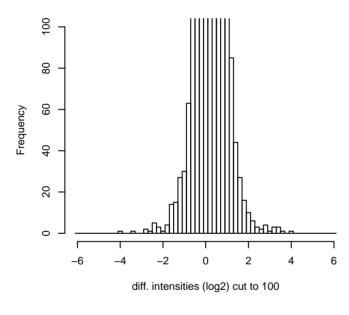

## differential intensities of diff\_50\_20

norm. differential intensities of diff\_50\_20

## differential intensities of diff\_50\_20