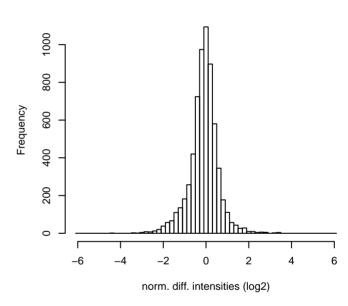

# summed diff. intensities of all timepoints

# summed norm. diff. intensities of all timepoin