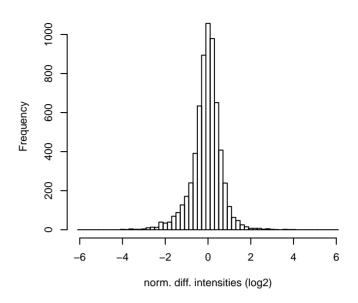

## differential intensities of diff\_50\_45

norm. differential intensities of diff\_50\_45

## differential intensities of diff\_50\_60

norm. differential intensities of diff\_50\_60