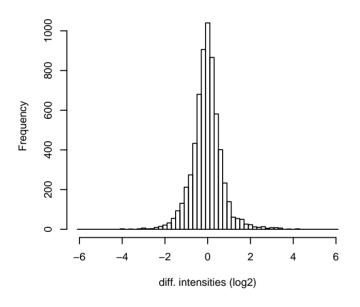

# summed diff. intensities of all timepoints

# summed norm. diff. intensities of all timepoin