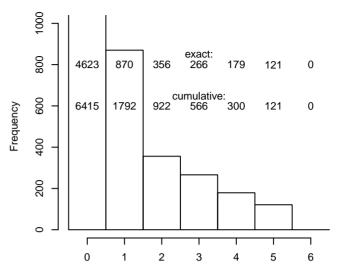

## # timepoints with norm. differential intensities

# timepoints with norm. diff. intensities > 3.5 (i.e. log2=1.8)