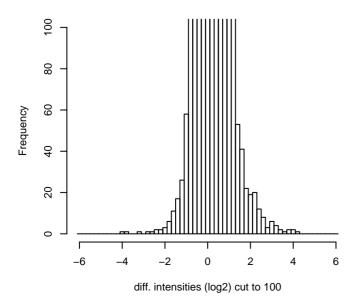

## differential intensities of diff\_50\_10

norm. differential intensities of diff\_50\_10

## differential intensities of diff\_50\_10