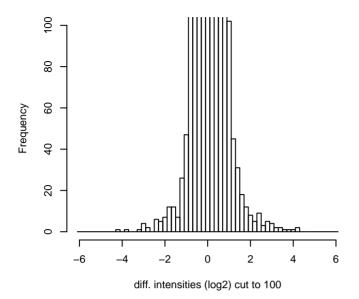

## differential intensities of diff\_50\_10

norm. differential intensities of diff\_50\_10

## differential intensities of diff\_50\_10