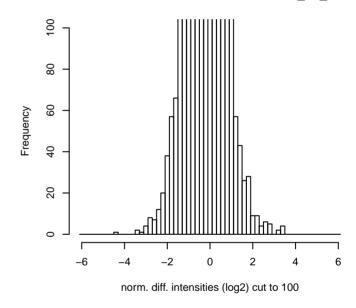

. differential intensities of diff\_50\_10



## differential intensities of diff\_50\_20



norm. differential intensities of diff\_50\_20



## norm. differential intensities of diff\_50\_30





## differential intensities of diff\_50\_45

norm. differential intensities of diff\_50\_45





## differential intensities of diff\_50\_60

norm. differential intensities of diff\_50\_60







## norm. differential intensities of diff\_50\_0



## differential intensities of diff\_50\_10



## norm. differential intensities of diff\_50\_10



## differential intensities of diff\_50\_20



## norm. differential intensities of diff\_50\_20





### norm. differential intensities of diff\_50\_30



## differential intensities of diff\_50\_45



## norm. differential intensities of diff\_50\_45



## differential intensities of diff\_50\_60



## norm. differential intensities of diff\_50\_60



# summed diff. intensities of all timepoints

# summed norm. diff. intensities of all timepoin





# summed diff. intensities of all timepoints

# summed norm. diff. intensities of all timepoin