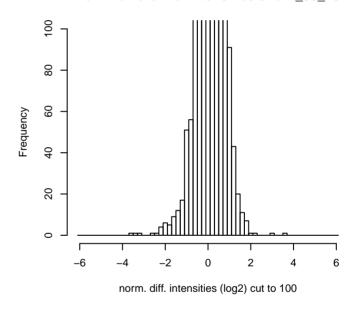

## differential intensities of diff\_50\_45

norm. differential intensities of diff\_50\_45

## differential intensities of diff\_50\_45