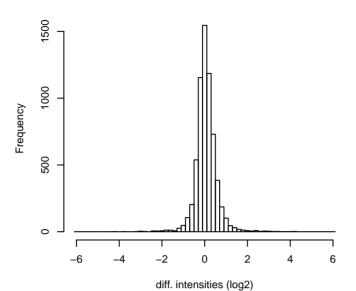

## differential intensities of diff\_50\_10

norm. differential intensities of diff\_50\_10

## differential intensities of diff\_50\_10