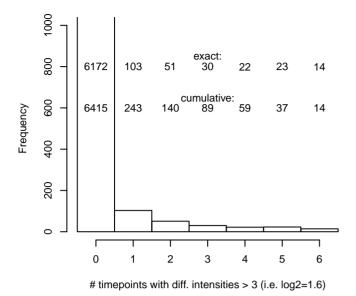

#### # timepoints with differential intensities



## # timepoints with norm. differential intensities



# timepoints with norm. diff. intensities > 1.5 (i.e. log2=0.58)

### # timepoints with differential intensities



### # timepoints with norm. differential intensities



# timepoints with norm. diff. intensities > 2 (i.e. log2=1)

### # timepoints with differential intensities



### # timepoints with norm. differential intensities



# timepoints with norm. diff. intensities > 2.5 (i.e. log2=1.3)

### # timepoints with differential intensities



### # timepoints with norm. differential intensities



#### 11 A 14 1100 At 1 A 141



## # timepoints with norm. differential intensities



# timepoints with norm. diff. intensities > 3.5 (i.e. log2=1.8)

### # timepoints with differential intensities



### # timepoints with norm. differential intensities





## norm. differential intensities of diff\_50\_0



## differential intensities of diff\_50\_10



norm. differential intensities of diff\_50\_10



## differential intensities of diff\_50\_20



norm. differential intensities of diff\_50\_20



## norm. differential intensities of diff\_50\_30





## differential intensities of diff\_50\_45

norm. differential intensities of diff\_50\_45





## differential intensities of diff\_50\_60

norm. differential intensities of diff\