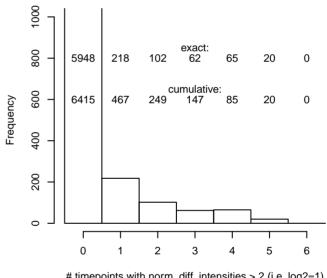

### # timepoints with norm. differential intensities

# timepoints with norm. diff. intensities > 2.5 (i.e. log2=1.3)