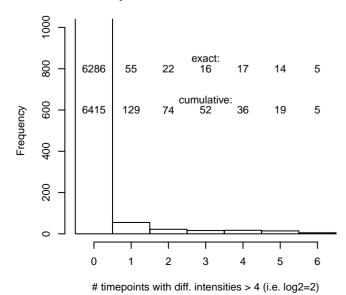

# timepoints with norm. diff. intensities > 2 (i.e. log2=1)

### # timepoints with differential intensities

### # timepoints with norm. differential intensities