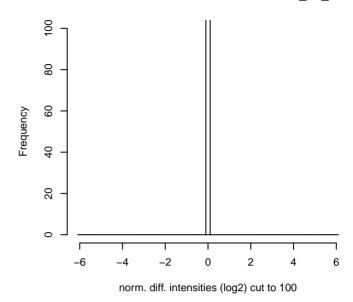

A 14 1100 At 1 A 141



## # timepoints with norm. differential intensities



# timepoints with norm. diff. intensities > 3.5 (i.e. log2=1.8)

### # timepoints with differential intensities



### # timepoints with norm. differential intensities





## norm. differential intensities of diff\_50\_0



## differential intensities of diff\_50\_10



norm. differential intensities of diff\_50\_10



## differential intensities of diff\_50\_20



norm. differential intensities of diff\_50\_20



## norm. differential intensities of diff\_50\_30





## differential intensities of diff\_50\_45

norm. differential intensities of diff\_50\_45





## differential intensities of diff\_50\_60

norm. differential intensities of diff\_50\_60







## norm. differential intensities of diff\_50\_0



## differential intensities of diff\_50\_10



## norm. differential intensities of diff\_50\_10



## differential intensities of diff\_50\_20



## norm. differential intensities of diff\_50\_20





### norm. differential intensities of diff\_50\_30



## differential intensities of diff\_50\_45



## norm. differential intensities of diff\_50\_45



## differential intensities of diff\_50\_60



## norm. differential intensities of diff\_50\_60



# summed diff. intensities of all timepoints

# summed norm. diff. intensities of all timepoin





# summed diff. intensities of all timepoints

# summed norm. diff. intensities of all timepoin