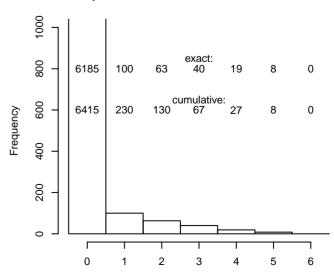

#### # timepoints with differential intensities



## # timepoints with norm. differential intensities



# timepoints with norm. diff. intensities > 1.5 (i.e. log2=0.58)

### # timepoints with differential intensities



### # timepoints with norm. differential intensities



# timepoints with norm. diff. intensities > 2 (i.e. log2=1)

### # timepoints with differential intensities



### # timepoints with norm. differential intensities



# timepoints with norm. diff. intensities > 2.5 (i.e. log2=1.3)

### # timepoints with differential intensities



### # timepoints with norm. differential intensities



#### 11 A 14 1100 At 1 A 141



## # timepoints with norm. differential intensities



# timepoints with norm. diff. intensities > 3.5 (i.e. log2=1.8)

### # timepoints with differential intensities



### # timepoints with norm. differential intensities





## norm. differential intensities of diff\_50\_0



## differential intensities of diff\_50\_10



norm. differential intensities of diff\_50\_10



## differential intensities of diff\_50\_20



norm. differential intensities of diff\_50\_20



## norm. differential intensities of diff\_50\_30





## differential intensities of diff\_50\_45

norm. differential in