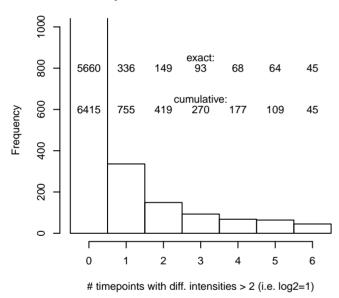

### # timepoints with norm. differential intensities

# timepoints with norm. diff. intensities > 2 (i.e. log2=1)