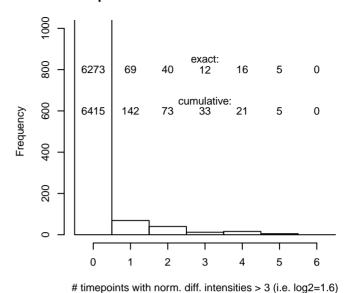

#### # timepoints with differential intensities



## # timepoints with norm. differential intensities



# timepoints with norm. diff. intensities > 1.5 (i.e. log2=0.58)

### # timepoints with differential intensities



### # timepoints with norm. differential intensities



# timepoints with norm. diff. intensities > 2 (i.e. log2=1)

### # timepoints with differential intensities



### # timepoints with norm. differential intensities



# timepoints with norm. diff. intensities > 2.5 (i.e. log2=1.3)

### # timepoints with differential intensities



### # timepoints with norm. differential intensities



#### 11 A 14 1100 At 1 A 141



## # timepoints with norm. differential intensities



# timepoints with norm. diff. intensities > 3.5 (i.e. log2=1.8)

### # timepoints with differential intensities



### # timepoints with norm. differential intensities





## norm. differential intensities of diff\_50\_0



## differential intensities of diff\_50\_10



norm. differential intensities of diff\_50\_10



## differential intensities of diff\_50\_20



norm. differential intensities of diff\_50\_20



## norm. differential intensities of diff\_50\_30





## differential intensities of diff\_50\_45

norm. differential intensities of diff\_50\_45





## differential intensities of diff\_50\_60

norm. differential intensities of diff\_50\_60







## norm. differential intensities of diff