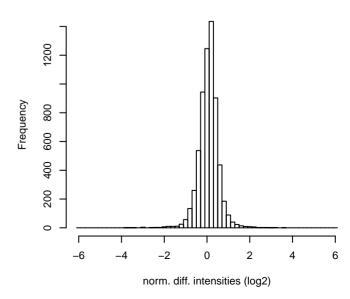

## differential intensities of diff\_50\_10

norm. differential intensities of diff\_50\_10

## differential intensities of diff\_50\_20

norm. differential intensities of diff\_50\_20