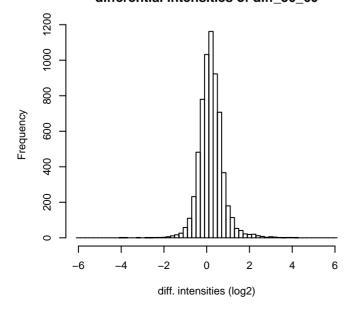

## differential intensities of diff\_50\_10

norm. differential intensities of diff\_50\_10

## differential intensities of diff\_50\_20

norm. differential intensities of diff\_50\_20

## differential intensities of diff\_50\_45

norm. differential intensities of diff\_50\_45

## differential intensities of diff\_50\_60

norm. differential intensities of diff\_50\_60

## differential intensities of diff\_50\_10

## differential intensities of diff\_50\_20

## differential intensities of diff\_50\_45

## differential intensities of diff\_50\_60