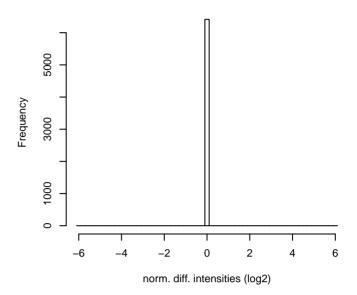

## differential intensities of diff\_50\_10

norm. differential intensities of diff\_50\_10

## norm. differential intensities of diff\_50\_10