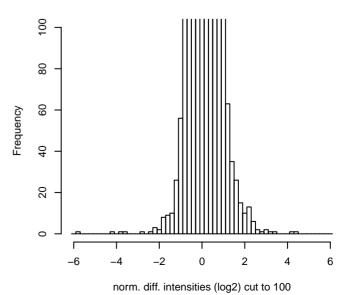

## norm. differential intensities of diff\_50\_30

### norm. differential intensities of diff\_50\_30