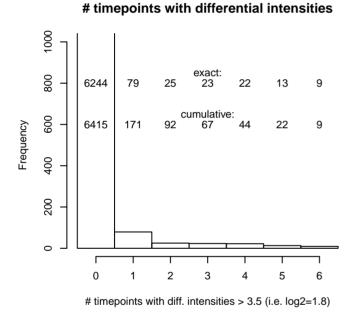

# timepoints with norm. diff. intensities > 3.5 (i.e. log2=1.8)

### # timepoints with differential intensities

### # timepoints with norm. differential intensities