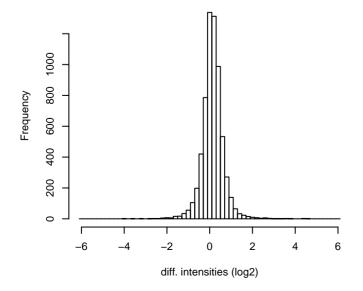

## differential intensities of diff\_50\_10

norm. differential intensities of diff\_50\_10

## differential intensities of diff\_50\_20

norm. differential intensities of diff\_50\_20