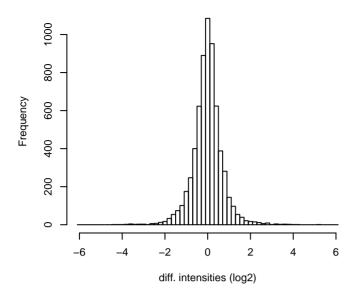

## differential intensities of diff\_50\_45

norm. differential intensities of diff\_50\_45

## differential intensities of diff\_50\_60

norm. differential intensities of diff\_50\_60