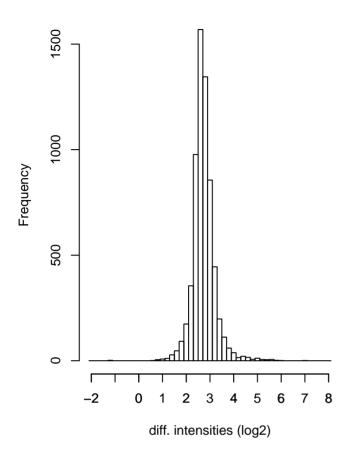

## differential intensities of diff\_50\_45

norm. differential intensities of diff\_50\_45





## differential intensities of diff\_50\_60

norm. differential intensities of diff\_50\_60







## norm. differential intensities of diff\_50\_0



## differential intensities of diff\_50\_10



## norm. differential intensities of diff\_50\_10



## differential intensities of diff\_50\_20



## norm. differential intensities of diff\_50\_20





### norm. differential intensities of diff\_50\_30



## differential intensities of diff\_50\_45



## norm. differential intensities of diff\_50\_45



## differential intensities of diff\_50\_60



## norm. differential intensities of diff\_50\_60



# summed diff. intensities of all timepoints

# summed norm. diff. intensities of all timepoin





# summed diff. intensities of all timepoints

# summed norm. diff. intensities of all timepoin