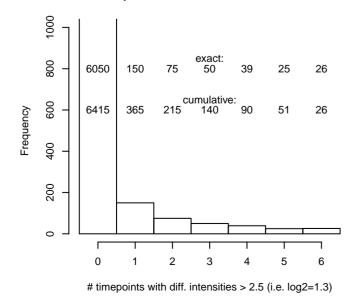

#### # timepoints with differential intensities



## # timepoints with norm. differential intensities



# timepoints with norm. diff. intensities > 1.5 (i.e. log2=0.58)

### # timepoints with differential intensities



### # timepoints with norm. differential intensities



# timepoints with norm. diff. intensities > 2 (i.e. log2=1)

### # timepoints with differential intensities



### # timepoints with norm. differential intensities



# timepoints with norm. diff. intensities > 2.5 (i.e. log2=1.3)

### # timepoints with differential intensities



### # timepoints with norm. differential intensities



#### 11 A 14 1100 At 1 A 141



## # timepoints with norm. differential intensities



# timepoints with norm. diff. intensities > 3.5 (i.e. log2=1.8)

### # timepoints with differential intensities



### # timepoints with norm. differential intensities





## norm. differential intensities of diff\_50\_0



## differential intensities of diff\_50\_10



norm. differential intensities of diff\_50\_10



## differential intensities of diff\_50\_20



norm. differential intensities of diff\_50\_20



## norm. differential intensities of diff\_50\_30





## differe