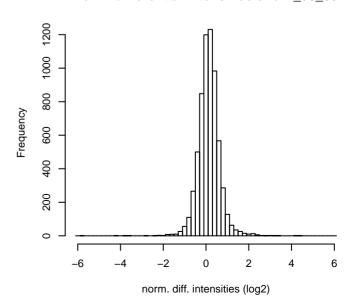

## differential intensities of diff\_50\_10

norm. differential intensities of diff\_50\_10

## differential intensities of diff\_50\_20

norm. differential intensities of diff\_50\_20

## norm. differential intensities of diff\_50\_30

## differential intensities of diff\_50\_45

norm. differential intensities of diff\_50\_45

## differential intensities of diff\_50\_60

norm. differential intensities of diff\_50\_60

## norm. differential intensities of diff\_50\_10

## norm. differential intensities of diff\_50\_20

### norm. differential intensities of diff\_50\_30

## norm. differential intensities of diff\_50\_45

## norm. differential intensities of diff\_50\_60