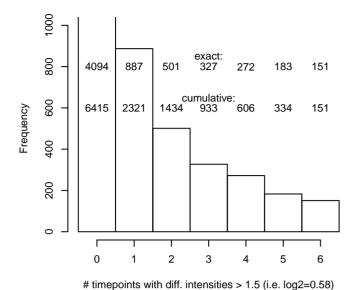

## # timepoints with norm. differential intensities

# timepoints with norm. diff. intensities > 1.5 (i.e. log2=0.58)